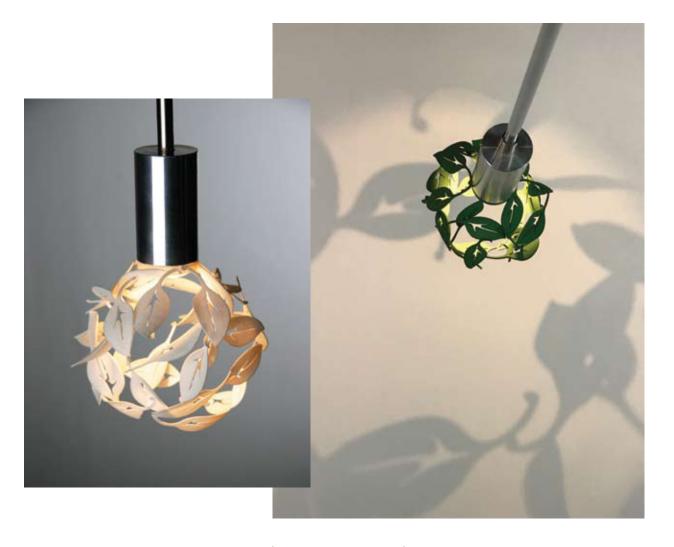

## Blowing Leaves Pendant

3d printed from nylon. Organic Modern design that captures the intense light of an LED within a cluster of tiny leaves that mount directly to the LED pendant module. The pendant glows from within and drops a leaf pattern shadow on the surface below like bright sunlight through a forest canopy.

Lamped with one ETL listed 4.7w 12v LED module with an ELV transformer included. Comes with custom sized nickle post and standard 5" canopy. Pendant measures 5" diameter x 7" H
Choice of White or Green nylon shade