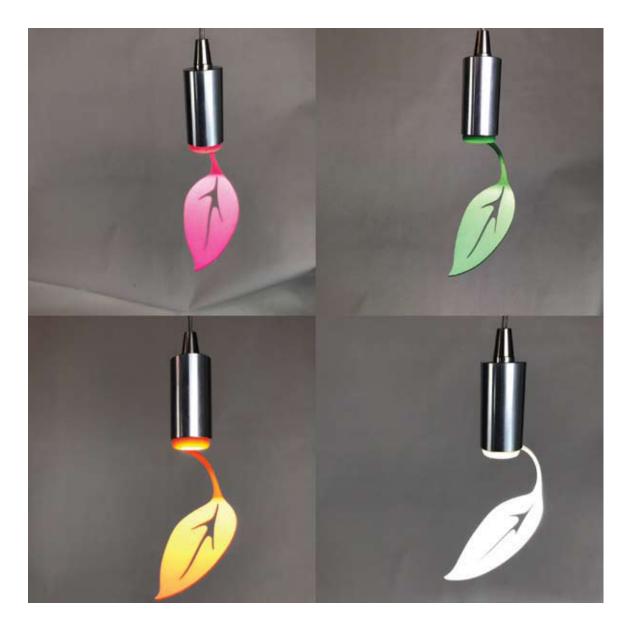

## Leaf Pendant

3d printed from nylon. this pendant is our minimalist take on nature. A lovely single stylized leaf situated under the LED downlight to capture and diffuse the light and cast a leaf shadow on the surface below. Available in an assortment of Fall colors

Lamped with one ETL listed 4.7w 12v LED module with an ELV transformer included. Comes with custom sized nickel post and standard 5" canopy. Pendant measures 2" x 5" x 5" H Choice of White, Red, Pink, Green and Yellow nylon shade