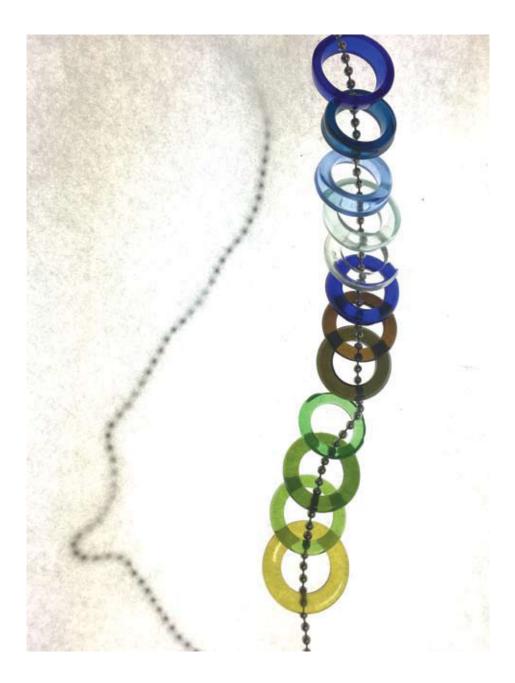

## Glass Color Options

Our glass blowers have perfected the very chalenging process of re-blowing up-cycled bottle glass. We use the standard production bottle colors that are common for wine, champaign, beer and liquor bottles. The photo above shows the typical color ranges including a variety of greens and blues, along with brown and clear. We typically use a true clear, but also find that there are some clears with blue or greenish tints as well. Please be as general or specific as you like when making a request and we will do our best to accommodate.