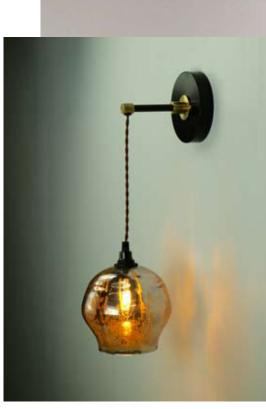

## LiquorLamp Pendant + Sconce

Made-to-order from post-consumer clear liquor bottle glass Each fixture is hand blown and unique, the irregular globe shapes are determined by the brand of the bottle used Interior is silver mirrored which becomes translucent amber when the light is turned on, clear and antiqued silver also available Lamped with 1 Edison socket, reccomended maximum 60W or LED Filament Supported by a 1/16" wire rope, site adustable approximately 6" to 9" diameter cUL listed