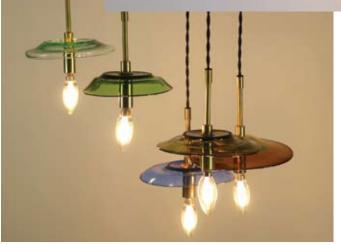

## **Petal Pendant**

Made-to-order from post-consumer wine, champaign and beer bottle glass Each fixture is hand blown and unique, the irregular disc shapes are a unique benefit of the hand forming process, the bottle bottom remains as a reminder of the product's former life Lamped with 1 candelabra (E12) socket -- choice of either black pheonelic flush to the glass, or brass hardware. maximum 60W incandescent or ANY E12 LED Filamnet bulb Twisted power cord in any length, custom cord colors available approximately 5" diameter cUL listed