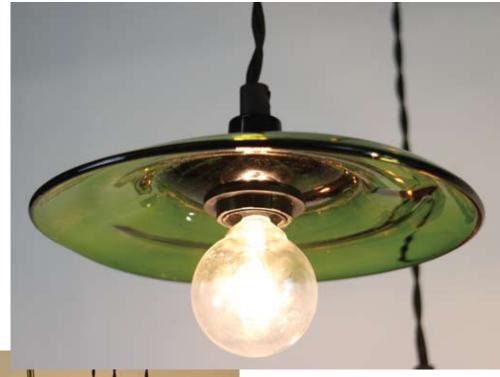

## **Petal Pendant**

Made-to-order from post-consumer wine, champaign and beer bottle glass Each fixture is hand blown and unique, the irregular disc shapes are a unique benefit of the hand forming process, the bottle bottom remains as a reminder of the product's former life Lamped with 1 candelabra (E12) socket -- choice of either black pheonelic flush to the glass, or brass hardware. maximum 60W incandescent or ANY E12 LED Filamnet bulb Twisted power cord in any length, custom cord colors available approximately 5" diameter cUL listed