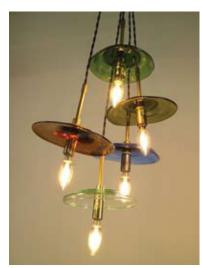

## **Petal Pendant**

Made-to-order from post-consumer wine, champaign and beer bottle glass Each fixture is hand blown and unique, the irregular disc shapes are a unique benefit of the hand forming process, the bottle bottom remains as a reminder of the product's former life Lamped with 1 candelabra (E12) socket -- choice of either black pheonelic flush to the glass, or brass hardware. maximum 60W incandescent or ANY E12 LED Filamnet bulb Twisted power cord in any length, custom cord colors available approximately 5" diameter cUL listed