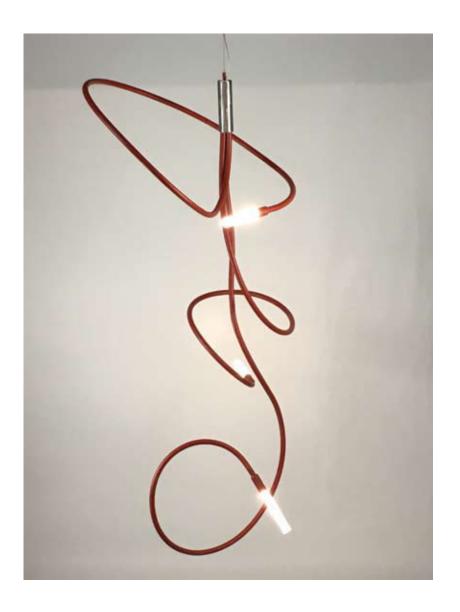

## **Sketchy Pendant**

Like a three dimentional crayon scribble, our Sketchy Series invokes play and spontaneity. Made from aluminum pipe that we manipulate through a roller press designed to form rings, these lamps showcase how we regularly work with machines to create unique hand crafted objects. No Sketchy Pendants is ever alike.

Lamped with 4.7w 12v LED modules and capped with 7" acrylic lenses Made to order in ANY size and color desired Shown here at 6' H x 30" diameter cUL listed

PO Box 23755 Philadelphia, PA 19143

**CP LIGHTING** 