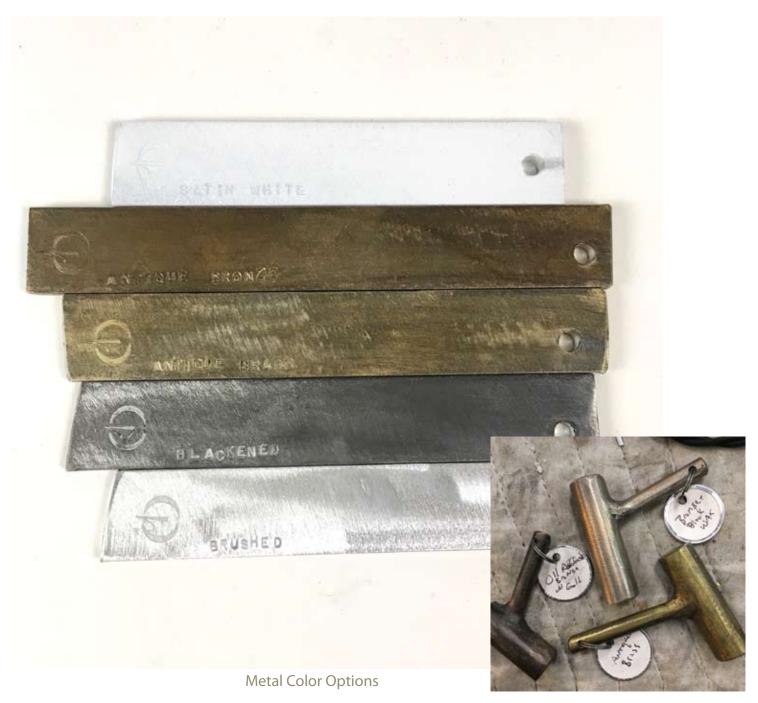

Our aluminum fixtures like the newGROWTH series all start out wtih a brushed aluminum finish. It is a beautiful finish with great refectivity and longevity. If that isn't for you, we also offer a variety of paint and wax based finishes like our blackened patina wich resembles graphite, our antiqued brass and bronze finishes as well as our Satin White wich resembles carved plaster whe applied to our newGROWTH work. We are always happy to accomodate more specific needs with any paint finish you may have in mind — just ask.