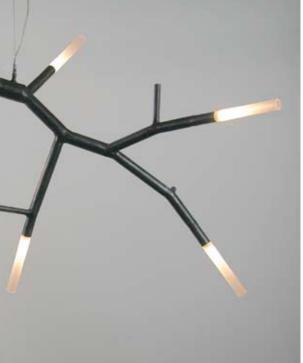

## newGROWTH2

Made-to-order from aluminum Brushed finish standard, optional black patina or paint finishes available Lamped with 4.7W replaceable LED modules 1.25" diameter x 7" turned polycarbonate lenses Configurations include direct mount, cantilevered and wire hung chandeliers wall sconces also available No two are ever alike -- our standard version is shown here is 60" x 24" x 30" UL listed