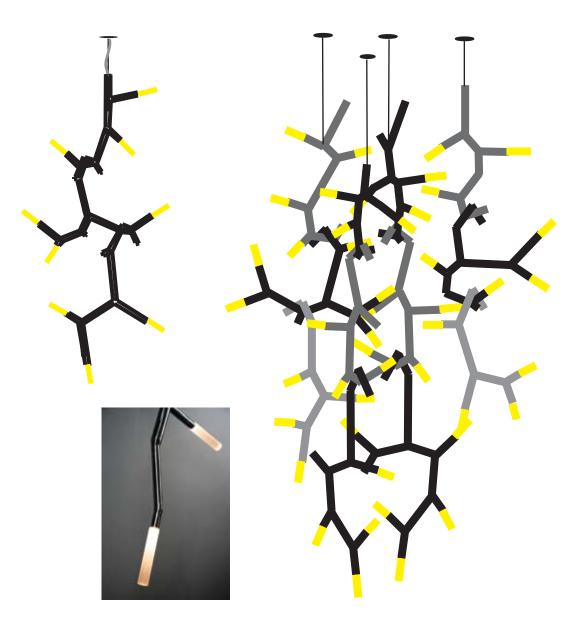

## newGROWTH2 LED Linked Branch chandelier System

Made-to-order from post-consumer aluminum Brushed finish standard, optional black patina, antique bronze or custom paint finishes Lamped with 12v x 4W LED modules, and 7" frosted acrylic lenses Custom configuration to suit your specific project needs Branch sections link together like Barrel of Monkeys Any size needed from 8' H to over 30' -- each 3' section wieghs under 10 pounds Can be made in any width desired too No two are ever alike